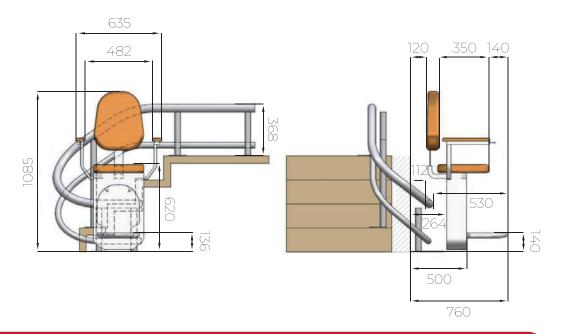

## Technical Details

Usage Area Seating Area Carrying Capacity Speed

Drive system

Engine

Occupied Area When Folded 404 mm

Slope Degree Warranty

Indoor and Outdoor Stairs Artificial Leather Covering 135 kg (Opsiyonel 160kg)

0,15 m/s

Rack & Pinion

24 V / 50 Hz / 0,37 kw

0° - 70°

24 Months